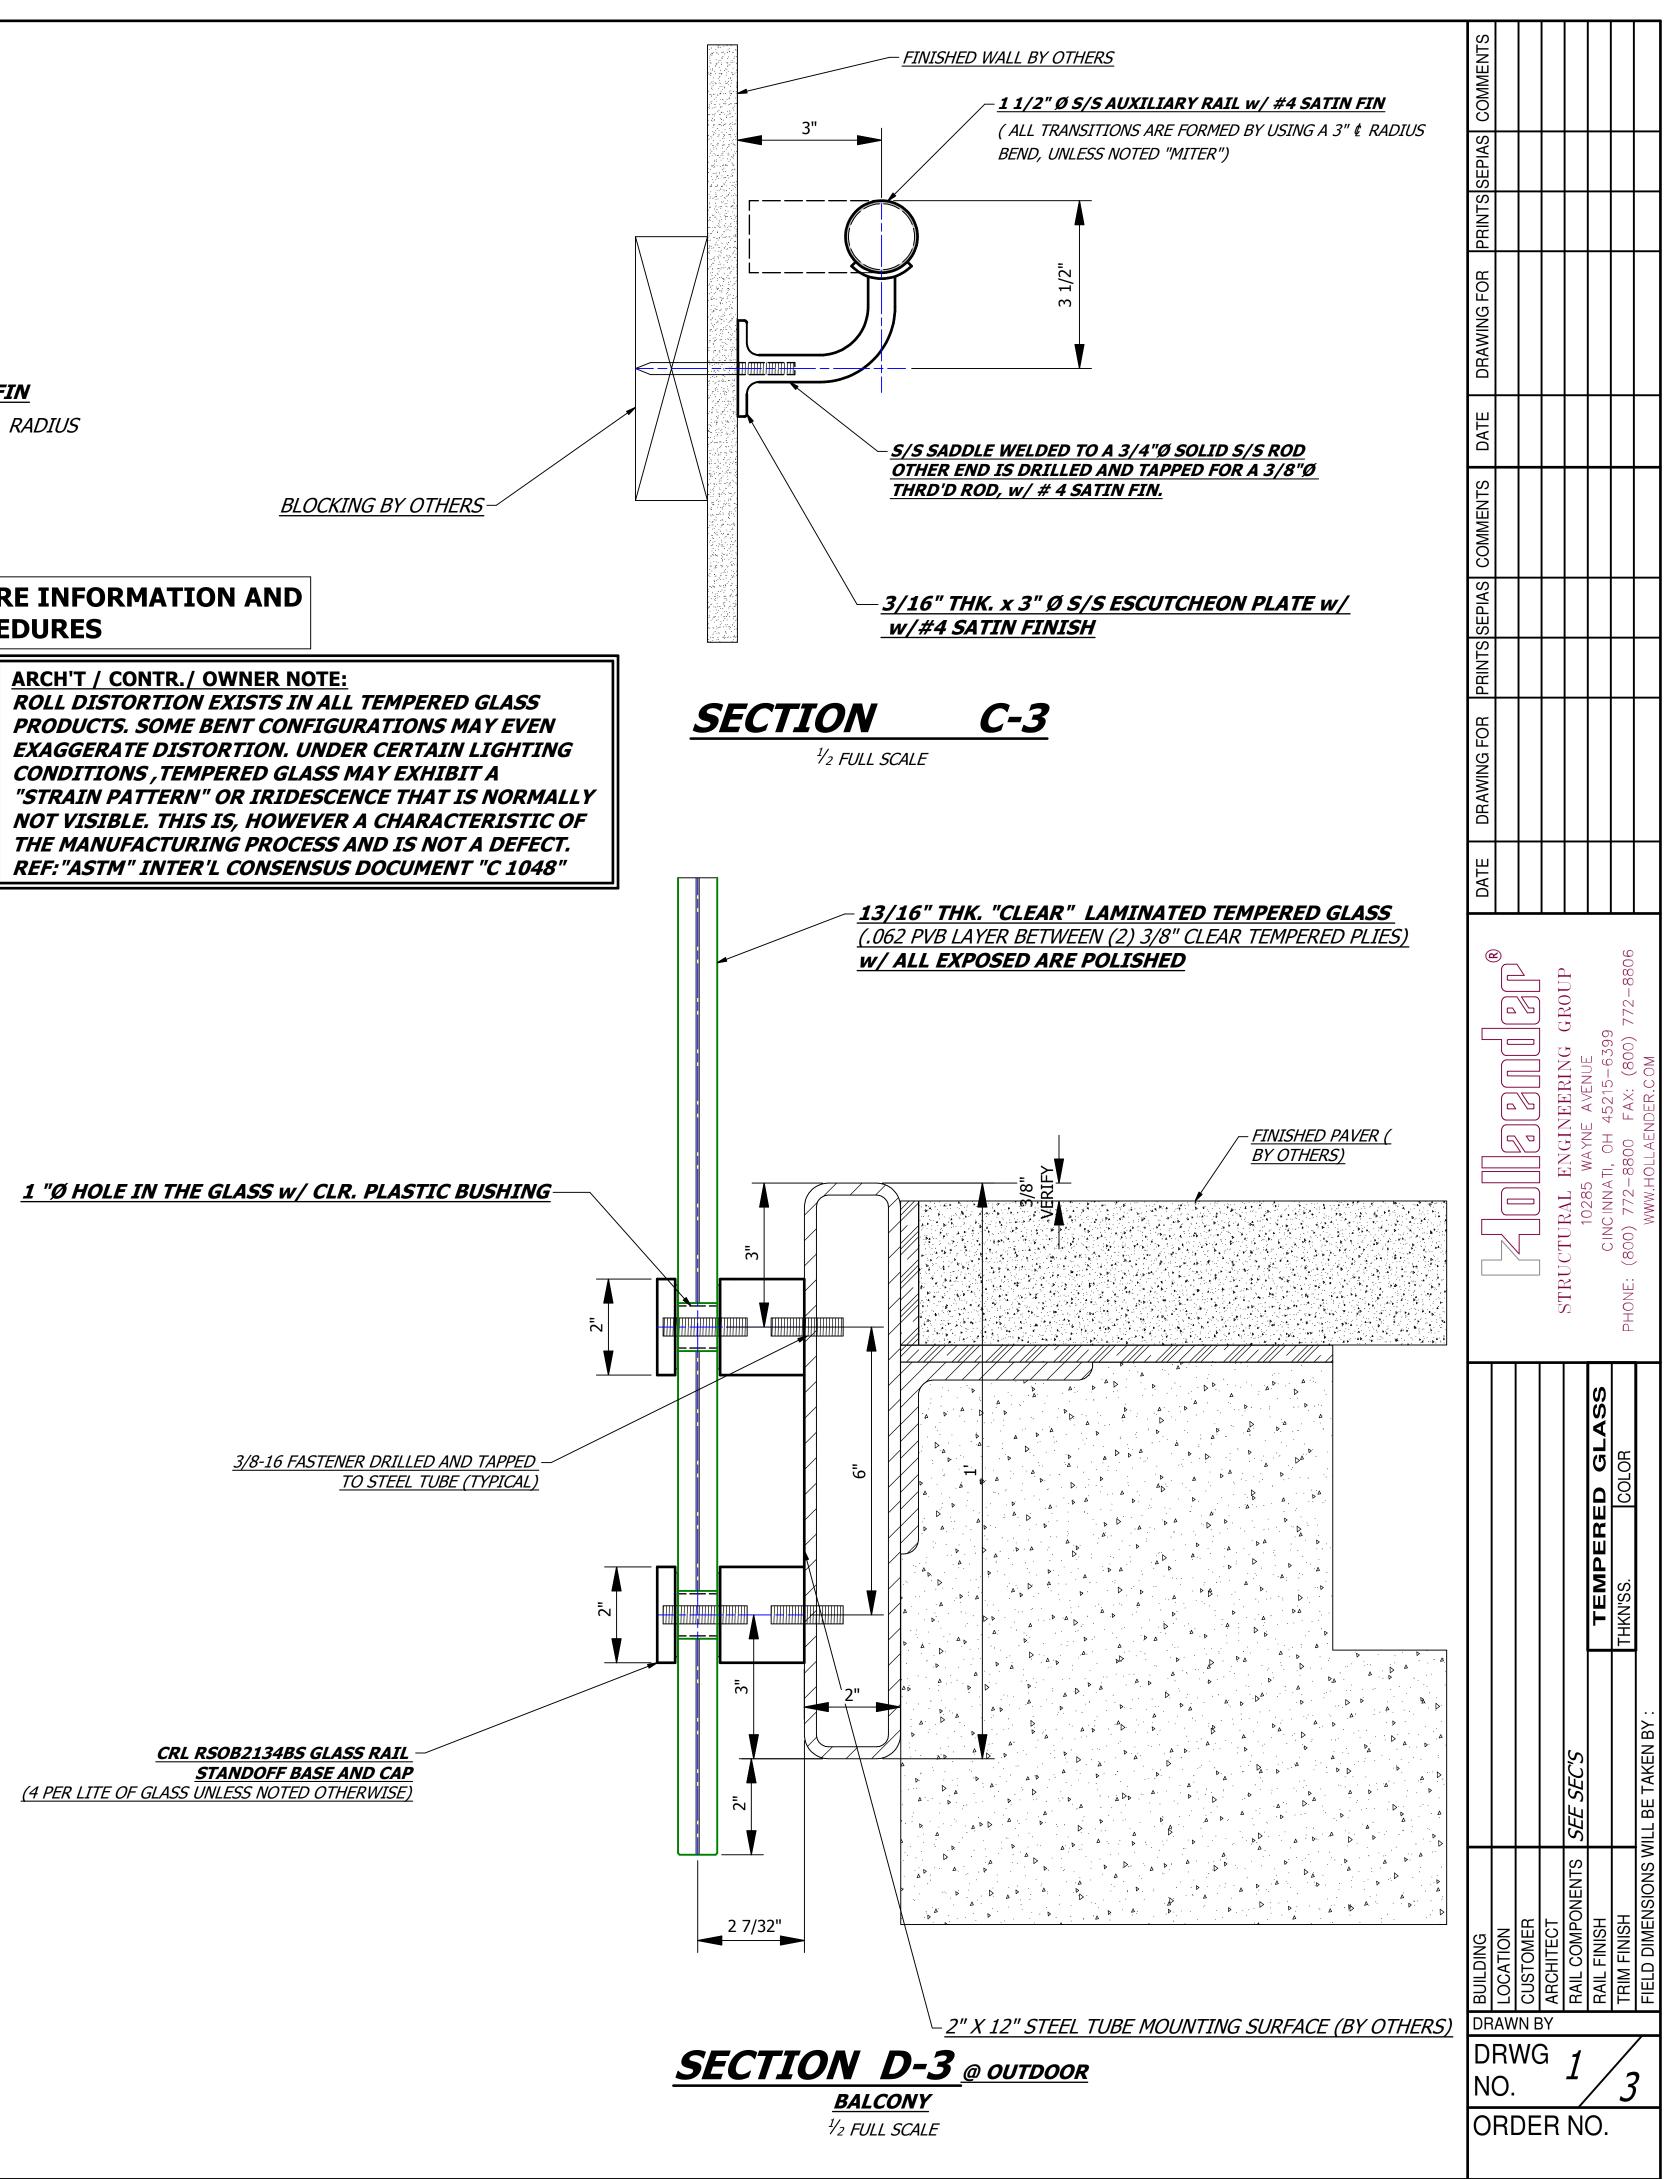

13/16" THK. "CLEAR" LAMINATED TEMPERED GLASS (.062 PVB LAYER BETWEEN (2) 3/8" CLEAR TEMPERED PLIES) w/ ALL EXPOSED ARE POLISHED

- 1 1/2" Ø S/S AUXILIARY RAIL w/ #4 SATIN FIN ( ALL TRANSITIONS ARE FORMED BY USING A 3" ∉ RADIUS BEND, UNLESS NOTED "MITER")

## Q-RAIL MODEL 117 GLASS RAIL BRACKET