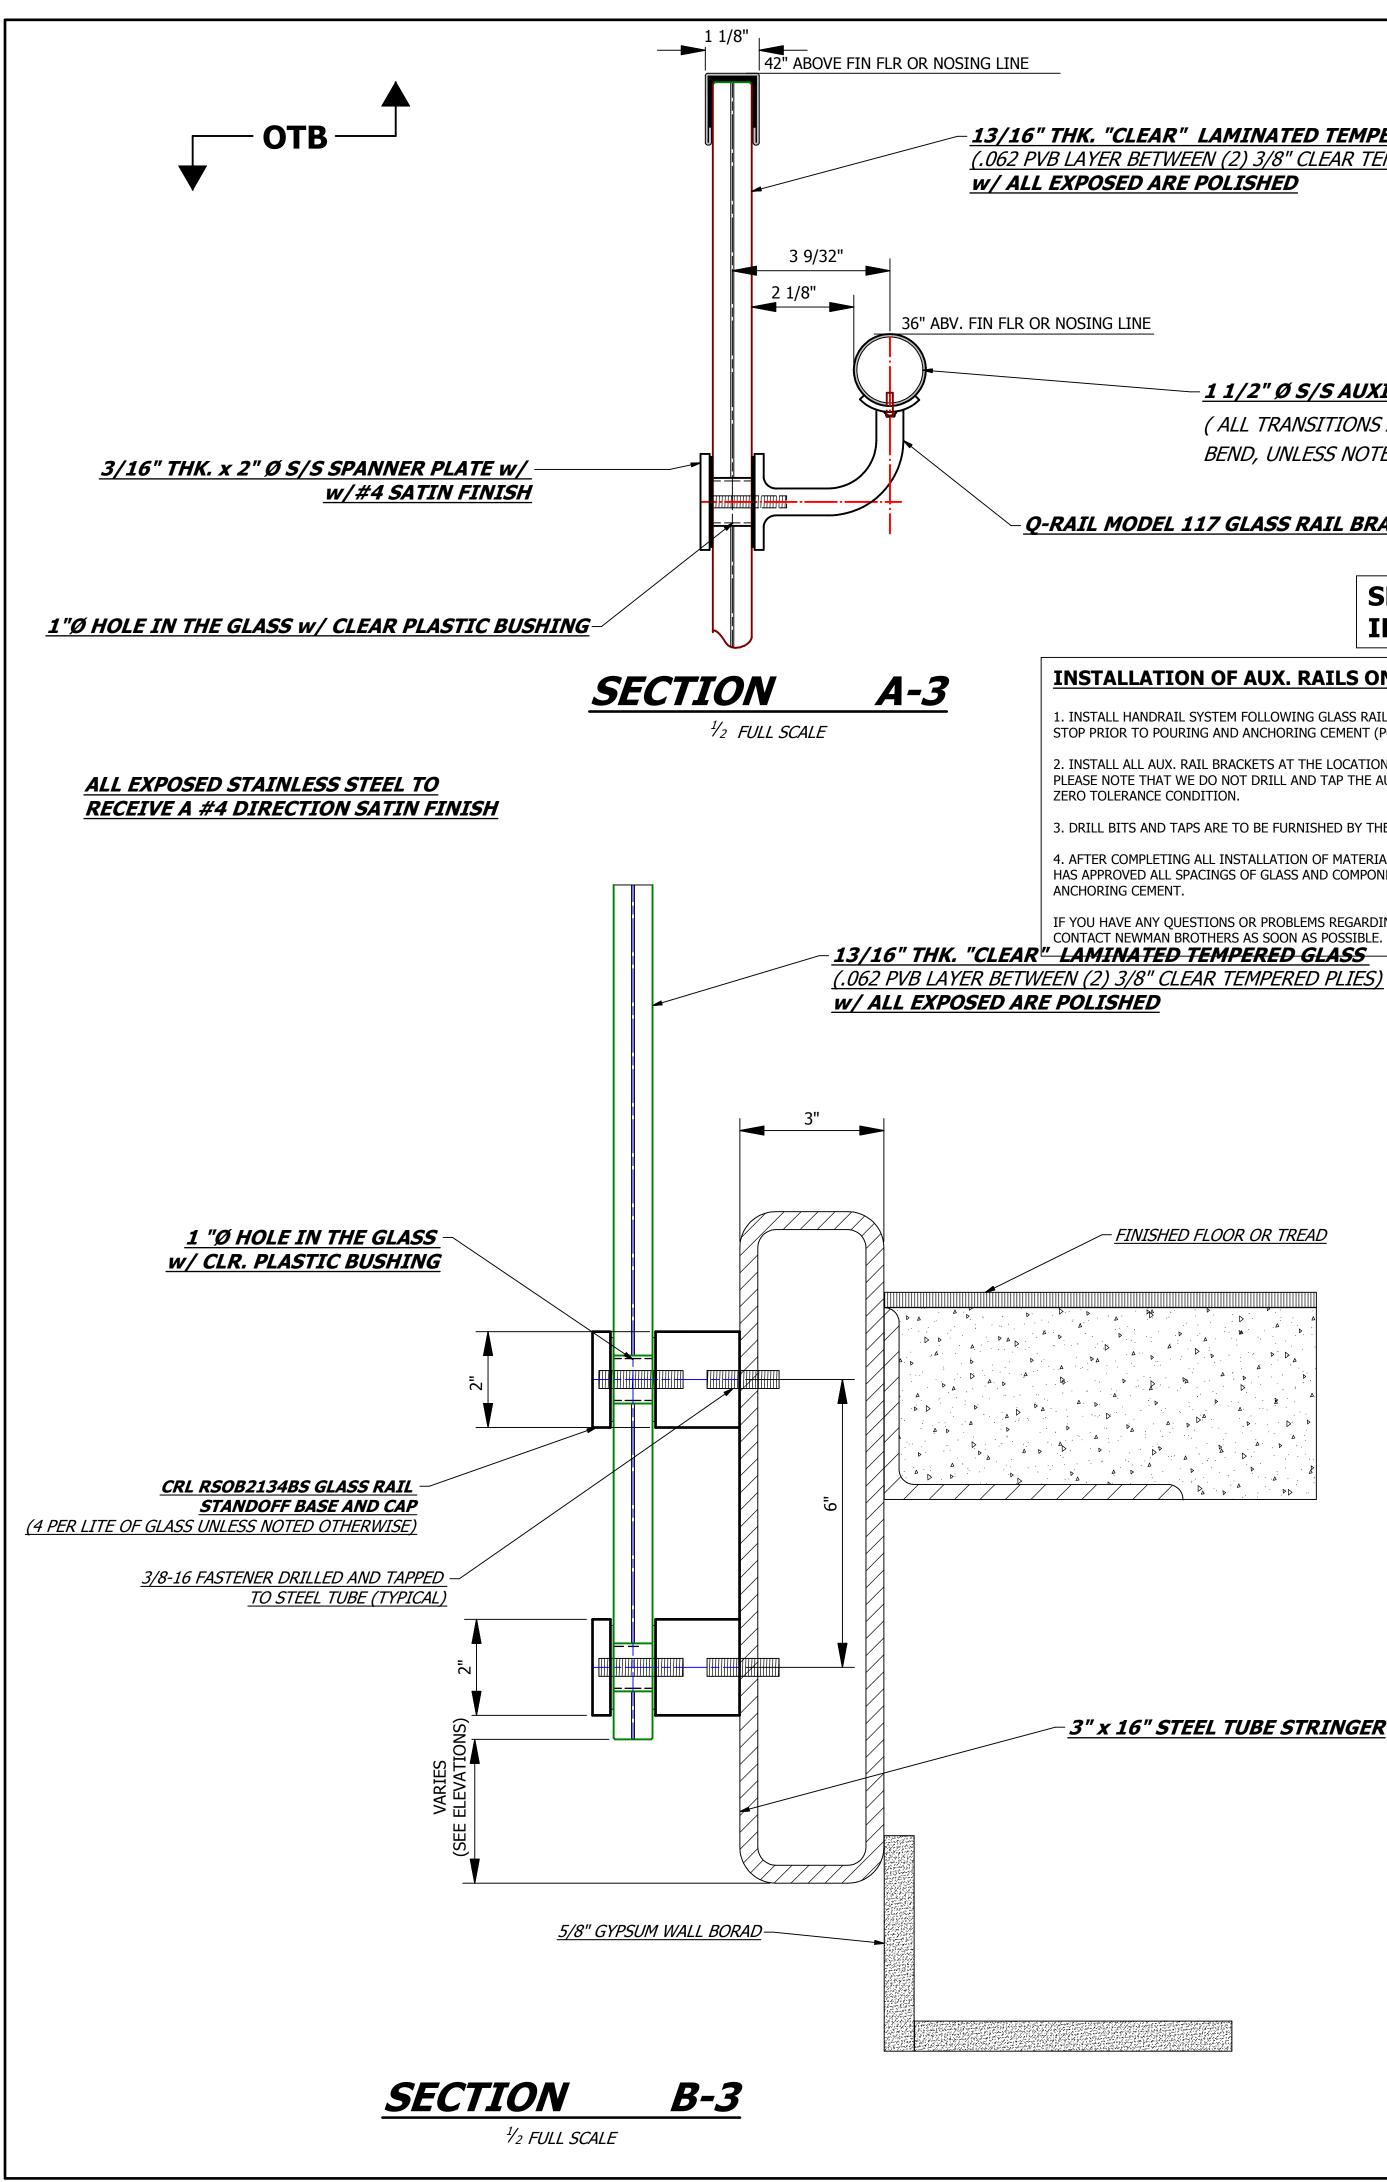

13/16" THK. "CLEAR" LAMINATED TEMPERED GLASS (.062 PVB LAYER BETWEEN (2) 3/8" CLEAR TEMPERED PLIES) w/ ALL EXPOSED ARE POLISHED

- 1 1/2" Ø S/S AUXILIARY RAIL w/ #4 SATIN FIN ( ALL TRANSITIONS ARE FORMED BY USING A 3" ∉ RADIUS BEND, UNLESS NOTED "MITER")

## Q-RAIL MODEL 117 GLASS RAIL BRACKET

## **SEE DWG #1 FOR MORE INFORMATION AND INSTALLATION PROCEDURES**

## **INSTALLATION OF AUX. RAILS ON SYS. 2 GLASS RAIL**

1. INSTALL HANDRAIL SYSTEM FOLLOWING GLASS RAIL INSTALLATION INSTRUCTIONS, BUT STOP PRIOR TO POURING AND ANCHORING CEMENT (POR-ROK)

2. INSTALL ALL AUX. RAIL BRACKETS AT THE LOCATION SHOWN ON OUR SHOP DRAWINGS. PLEASE NOTE THAT WE DO NOT DRILL AND TAP THE AUX RAIL, AS IT WOULD CREATE A

3. DRILL BITS AND TAPS ARE TO BE FURNISHED BY THE ERECTOR. USE 8-32 SCREWS.

4. AFTER COMPLETING ALL INSTALLATION OF MATERIALS AND THE GENERAL CONTRACTOR HAS APPROVED ALL SPACINGS OF GLASS AND COMPONENTS, PROCEED WITH THE

IF YOU HAVE ANY QUESTIONS OR PROBLEMS REGARDING THESE INSTRUCTIONS, PLEASE CONTACT NEWMAN BROTHERS AS SOON AS POSSIBLE.

<u>3" x 16" STEEL TUBE STRINGER</u>

**ELEVAT** 

RAIL'G INST. TO VERIFY ALL DIM'S SHOWN THUS