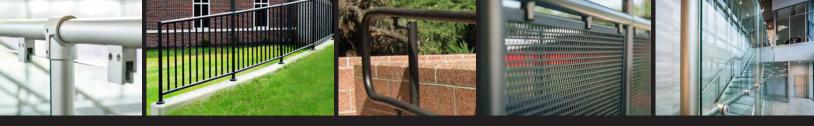

# Why choose Hollaender<sup>®</sup> railing systems?

.....

The Hollaender Manufacturing Company produces a wide array of architectural hand railing systems, from non-welded aluminum rails to stainless steel structural glass. Our recognized railing designs include Interna-Rail<sup>®</sup>, Speed-Rail<sup>®</sup> and Newman by Hollaender<sup>™</sup> (formerly known as Newman Brothers Railing). These hand and guard railing systems meet the IBC and ADA codes. The Hollaender engineering staff can provide delegated design services to demonstrate our compliance, if needed.

Infills are available in a wide variety of materials, all of which have been tested to meet the IBC code. We offer tempered glass in both monolithic and laminated, along with resin panels in both PETG and acrylic. Metal panels can be supplied in mesh, perforated or a more exotic pattern. Material for these metal panels range from aluminum to e-coated steel to stainless steel.

Finishes are available for our hand rails in a wide range of different patterns, colors and textures. Aluminum systems can be anodized with clear and bronze options, or powder coated in almost any color imaginable for your job requirement. Our steel infill panels are produced in the same wide array of colors, but are first e-coated to protect against corrosion. Our stainless-steel rail systems look great with a direction or circular brush, and panels can also be supplied in a bright dip.