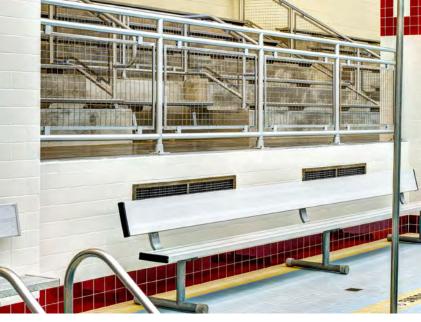

Interna-Rail<sup>®</sup> with Stainless Steel Wire Mesh Infill Panels

#### **Springton Lake Natatorium**

Media, Pennsylvania RAILING DESIGN: Interna-Rail<sup>®</sup> Clear Anodized Finish INFILL: Stainless Steel Wire Mesh Panels 2" x 2"