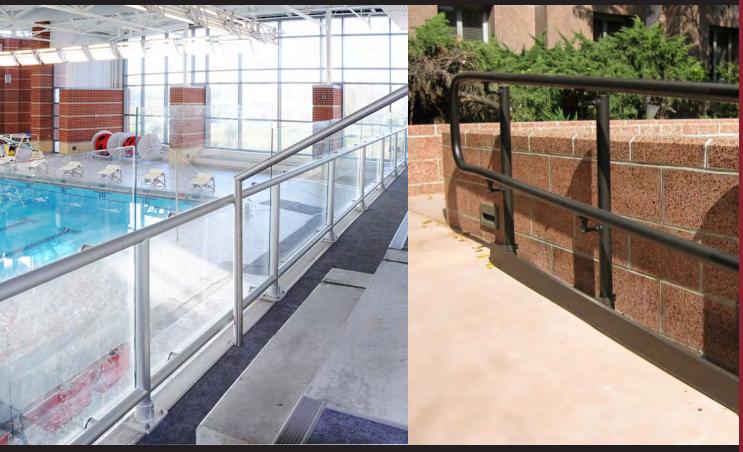

ARCHITECTURALHANDRAIL.HOLLAENDER.COM

~700

Mid-Rails for Grandstands/Bleachers

Speed-Rail<sup>®</sup> 2-Line Parapet Railing

Handrail in 304 or 316 Stainless Steel

ADA Rail