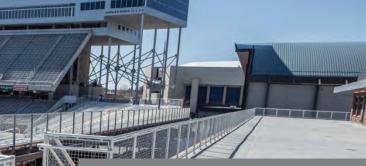

**Boise State University Football Stadium** Boise, Idaho

RAILING DESIGN: Interna-Rail<sup>®</sup> Clear Anodized Finish INFILL: 2" x 2" Wire Mesh Panels, DuoShield™ Coating and Powdercoat Silver

17.5

122