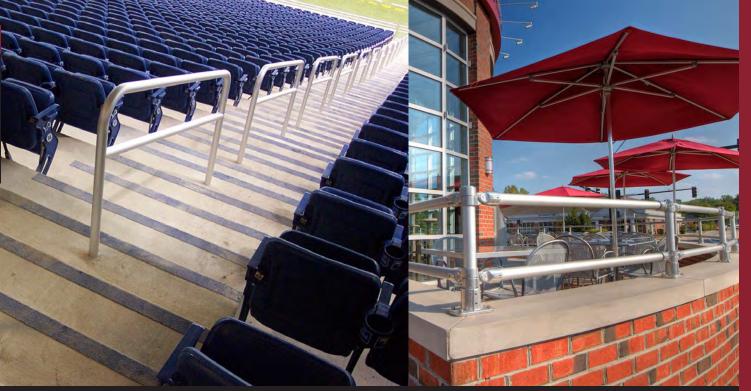

ARCHITECTURALHANDRAIL.HOLLAENDER.COM

~700

Mid-Rails for Grandstands/Bleachers

Speed-Rail<sup>®</sup> 2-Line Parapet Railing

Handrail in 304 or 316 Stainless Steel

ADA Rail