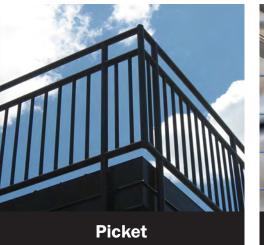

#### Interna-Rail® with Pickets

#### Norfolk Premium Outlets

Norfolk, Virginia

**RAILING DESIGN:** Interna-Rail<sup>®</sup> with Rectangle Top Rail Powdercoated Dark Bronze

INFILL: Component Picket Powdercoated Dark Bronze