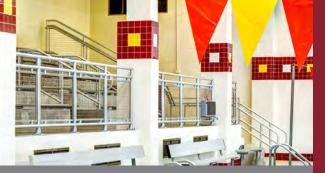

Interna-Rail<sup>®</sup> with Stainless Steel Wire Mesh Infill Panels

#### **Springton Lake Natatorium**

Media, Pennsylvania RAILING DESIGN: Interna-Rail<sup>®</sup> Clear Anodized Finish INFILL: Stainless Steel Wire Mesh Panels 2" x 2"