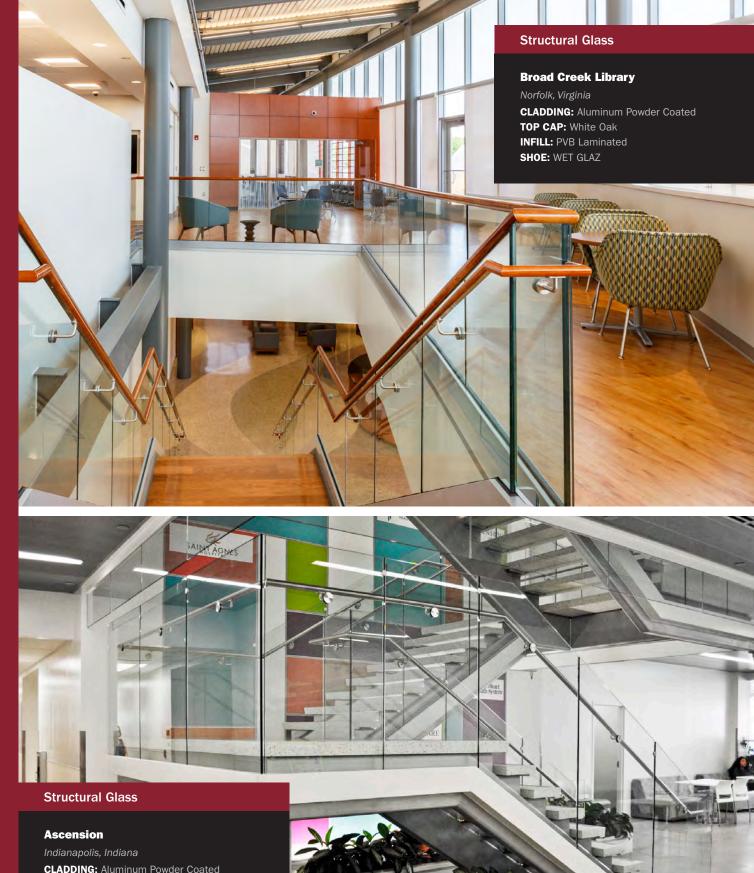

#### **Structural Glass**

#### Lawrenceburg High School

Lawrenceburg, Indiana CLADDING: Clear Anodized Aluminum TOP CAP: Aluminum INFILL: 1/2" Clear Tempered Glass SHOE: Low Profile Base Shoe

CLADDING: Aluminum Powder Coated TOP CAP: None INFILL: 1/2" Monolithic Glass