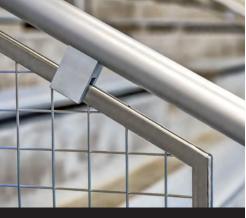

### Interna-Rail<sup>®</sup> with Aluminum Wire Mesh Infill Panels

#### **Hammonasset Beach**

Madison, Connecticut **RAILING DESIGN:** Interna-Rail<sup>®</sup> Clear Anodized **INFILL:** Aluminum 2" x 2" Lockcrimp Weave .250" dia.