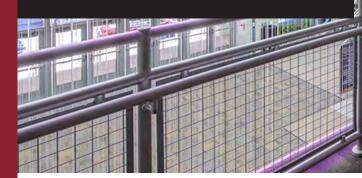

### Interna-Rail<sup>®</sup> with Aluminum Wire Mesh Infill Panels

#### **Hammonasset Beach**

Madison, Connecticut **RAILING DESIGN:** Interna-Rail<sup>®</sup> Clear Anodized **INFILL:** Aluminum 2" x 2" Lockcrimp Weave .250" dia.