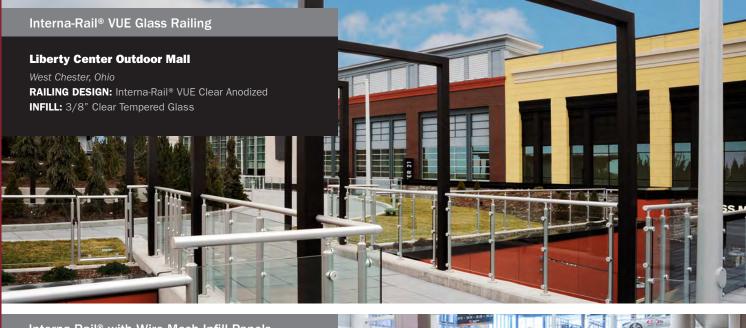

# Interna-Rail® VUE Glass Railing **City Way YMCA** Indianapolis, Indiana RAILING DESIGN: Interna-Rail® VUE **Clear Anodized** INFILL: 3/8" Clear Tempered Glass and Perforated Metal