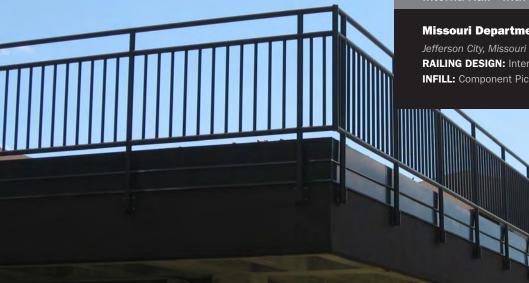

#### Interna-Rail<sup>®</sup> with Pickets

**Missouri Department of Conservation** 

RAILING DESIGN: Interna-Rail® Dark Bronze Anodized INFILL: Component Picket Dark Bronze Anodized

Speed-Rail<sup>®</sup> railing systems can be shipped pre-fabricated or when drawings are not available as a kit-of-parts.