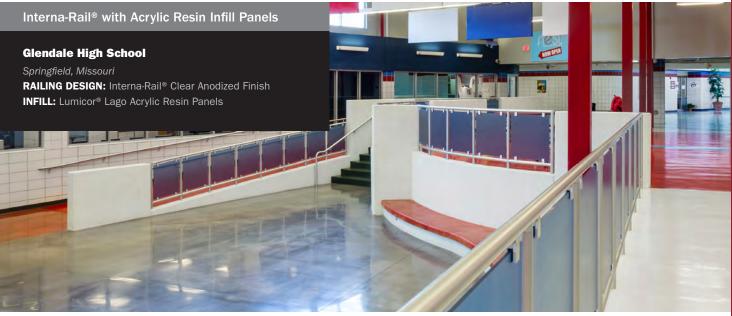

#### Main + Stone

Main Stone

Greenville, South Carolina

**RAILING DESIGN:** Interna-Rail<sup>®</sup> Clear Anodized Finish **INFILL:** "No Frame" Perforated Steel, DuoShield<sup>®</sup> Coating and Powdercoat Silver