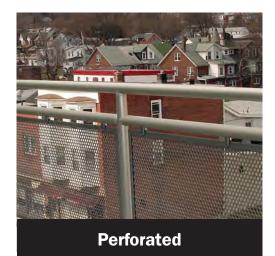

#### Interna-Rail<sup>®</sup> with Perforated Infill Panels

#### Main + Stone

Main Stone

Greenville, South Carolina

**RAILING DESIGN:** Interna-Rail<sup>®</sup> Clear Anodized Finish **INFILL:** "No Frame" Perforated Steel, DuoShield<sup>®</sup> Coating and Powdercoat Silver