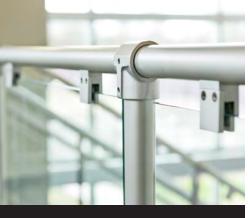

#### **Structural Glass**

#### Lawrenceburg High School

Lawrenceburg, Indiana CLADDING: Clear Anodized Aluminum TOP CAP: Aluminum INFILL: 1/2" Clear Tempered Glass SHOE: Low Profile Base Shoe

CLADDING: Aluminum Powder Coated TOP CAP: None INFILL: 1/2" Monolithic Glass