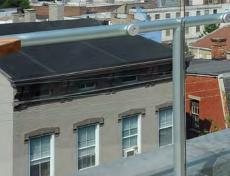

# Interna-Rail® VUE Glass Railing **City Way YMCA** Indianapolis, Indiana RAILING DESIGN: Interna-Rail® VUE **Clear Anodized** INFILL: 3/8" Clear Tempered Glass and Perforated Metal