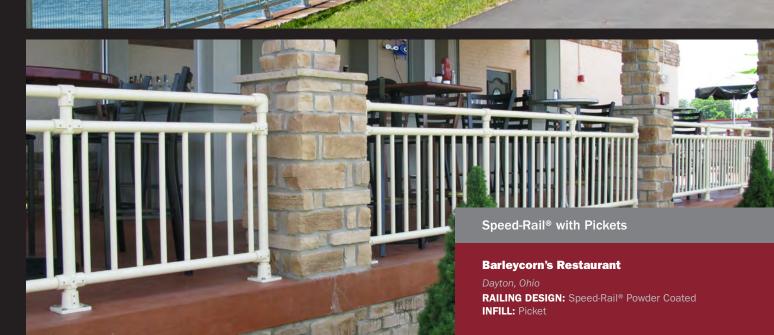

#### Interna-Rail® with Pickets

#### Norfolk Premium Outlets

Norfolk, Virginia

**RAILING DESIGN:** Interna-Rail<sup>®</sup> with Rectangle Top Rail Powdercoated Dark Bronze

INFILL: Component Picket Powdercoated Dark Bronze