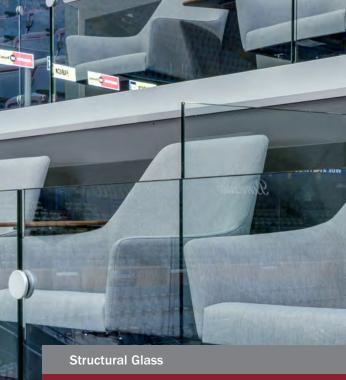

# Scottrade Center

FABICK

St. Louis, Missouri CLADDING: Clear Anodized Aluminum TOP CAP: None INFILL: 1/2" Clear Tempered Glass SHOE: Panelgrip 2® Dry Glaze