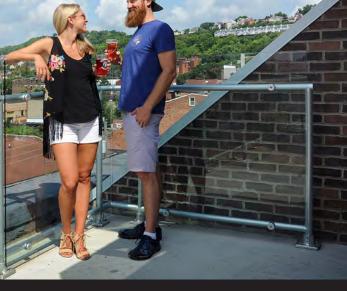

#### Interna-Rail<sup>®</sup> with Pickets

**Missouri Department of Conservation** 

RAILING DESIGN: Interna-Rail® Dark Bronze Anodized INFILL: Component Picket Dark Bronze Anodized

Speed-Rail<sup>®</sup> railing systems can be shipped pre-fabricated or when drawings are not available as a kit-of-parts.